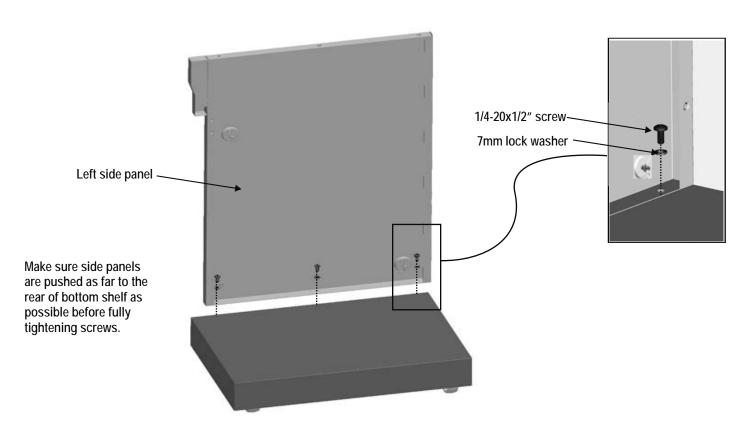

#### **Cleaning the Burner Assembly**

Follow these instructions to clean and/or replace parts of burner assembly or if you have trouble igniting grill.

- 1. Turn gas OFF at control knobs and LP cylinder.
- 2. Remove cooking grates and flame tamers.

- 3. Remove carryover tubes and burners.
- 4. Detach electrode from burner.

**NOTE:** Removal/Detachment method will depend on the burner configuration. See different configurations in illustrations below.

- 5. Carefully lift each burner up and away from valve openings. We suggest three ways to clean the burner tubes. Use the one easiest for you.
  - (A) Bend a stiff wire (a light weight coat hanger works well) into a small hook. Run the hook through each burner tube several times.

- use a brass wire brush), run the brush through each burner tube several times.
- **(C)** Wear eye protection: Use an air hose to force air into the burner tube and out the burner ports. Check each port to make sure air comes out each hole.
- 6. Wire brush entire outer surface of burner to remove food residue and dirt.
- 7. Clean any blocked ports with a stiff wire such as an open paper clip.
- 8. Check burner for damage, due to normal wear and corrosion some holes may become enlarged. If any large cracks or holes are found replace burner.

## VERY IMPORTANT: Burner tubes must reengage valve openings. See illustrations at right.

- 9. Attach electrode to burner.
- 10. Carefully replace burners.
- 11. Attach burners to brackets on firebox.
- 12. Reposition carryover tubes and attach to burners. Replace flame tamers and cooking grates.